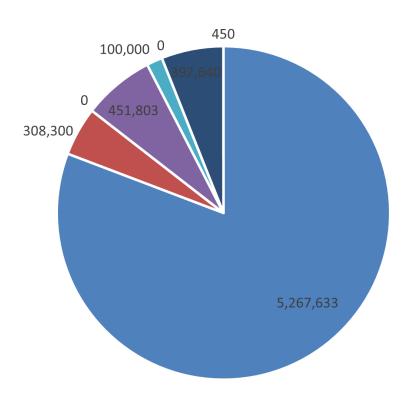

#### RECURRENT EXPENSES

- Employee Benefits
- Administration and General
- Property Maintenance and Utilities Trading Account Expenses
- Curriculum Departmental ExpensesFinance
- Operating Leases and Rent
- Loss on Disposal/Sale of Assets