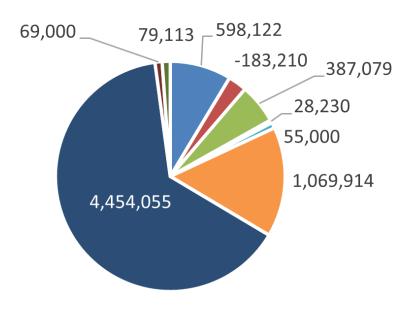

#### RECURRENT INCOME

- Fees and Charges
- Other Student Charges
- Trading Account Income
- Australian Government Grants
- Capital Income

- Discounts & Concessions
- Other Recurrent Income
- State Government Grants
- Australian Government Grants (Other)